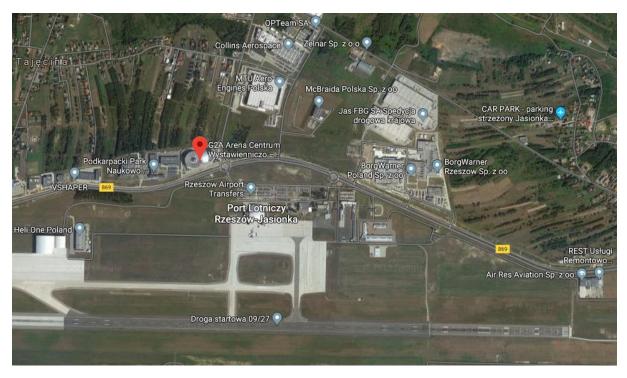

# How to get there By car

The G2A Arena is 10 km away from Rzeszów. The facility is located in close proximity of two national roads: DK9 and DK19, expressway S19, as well as the A4highway.

### By plane

We're in close proximity of the multinational airport. The distance between our facility and the Rzeszów-Jasionka airport is only a roadway and it takes only 3 minutes to get to or from the arrivals and departures terminals.